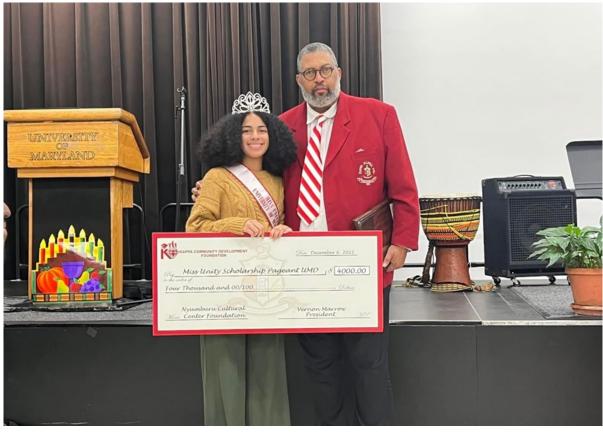

Photo 13: At Learn to Live ~ Brother Ean Vessels with Kappa Leaguers

On December 4, brothers gathered for Events Committee NFL Sunday Watch Party.

Photos 14 & 15: At the NFL Sunday Watch Party

Kappa Community Development Foundation (KCDF), Inc. struck a collaborative agreement to sponsor the **Miss Unity Scholarship Pageant**. The foundation is committed to higher education in our community and KCDF made a \$4,000 annual donation to the scholarship fund. On December 6, the scholarship was awarded to this year's winner, Ms. AaNiah Sanders, Aerospace Engineering Major. KCDF also received a certificate of appreciation from the Nyumburu Cultural Center for awarding the scholarship.

Photos 16-18: At Miss Unity Scholarship Pageant presentation

On December 9, brothers and silhouettes/significant others gathered for the annual **CPSS Chapter Christmas Party.** Brothers Randy Barber and Craig Dean hosted an outstanding event at the Century Club and Brother Tony Heath donated much of the food. Videos are posted on the CPSS Members Only Page on Facebook and on Slack.