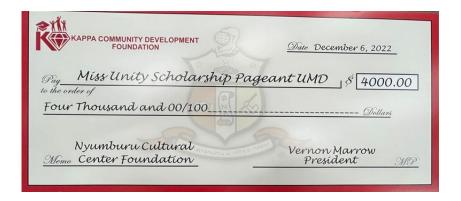

Photo 13: At Learn to Live ~ Brother Ean Vessels with Kappa Leaguers

On December 4, brothers gathered for Events Committee NFL Sunday Watch Party.

Photos 14 & 15: At the NFL Sunday Watch Party

Kappa Community Development Foundation (KCDF), Inc. struck a collaborative agreement to sponsor the **Miss Unity Scholarship Pageant**. The foundation is committed to higher education in our community and KCDF made a \$4,000 annual donation to the scholarship fund. On December 6, the scholarship was awarded to this year's winner, Ms. AaNiah Sanders, Aerospace Engineering Major. KCDF also received a certificate of appreciation from the Nyumburu Cultural Center for awarding the scholarship.