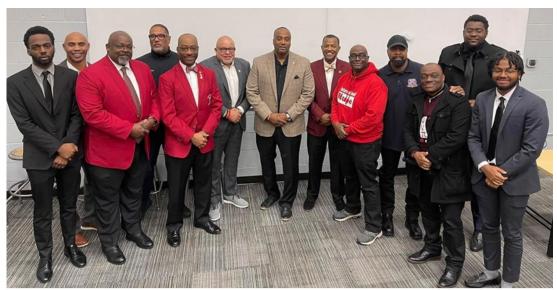

On Saturday November 26, CPSS brothers again gathered for a CPSS UMD Tailgate.

Photos 9-11: At UMD November 26 Tailgate

On December 3, CPSS sponsored our "Learn to Live" Initiative with our Kappa Leaguers. The initiative is in partnership with the National Organization of Black Enforcement Executives. Thanks to Senior Grand Vice Polemarch and National Chairman for Learn to Live, Brother Jimmy McMikle for leading the discussion.

Photo 12: At Learn to Live ~ Senior Grand Vice Polemarch McMikle (center) with CPSS and Theta brothers

Our Learn to Live panel discussion had members of our fraternity that have various professional careers in the criminal justice system including Attorney President-Elect National Bar Association Dominique D. Calhoun, Associate Judge Wayne A. Brooks 10th District Court Howard County, MD Raymond Peele Howard County Police Department, Ean Vessels United States Capitol Police Department. See more information about the Learn to Live program via the link <a href="https://www.learn2livemovement.com/">https://www.learn2livemovement.com/</a>