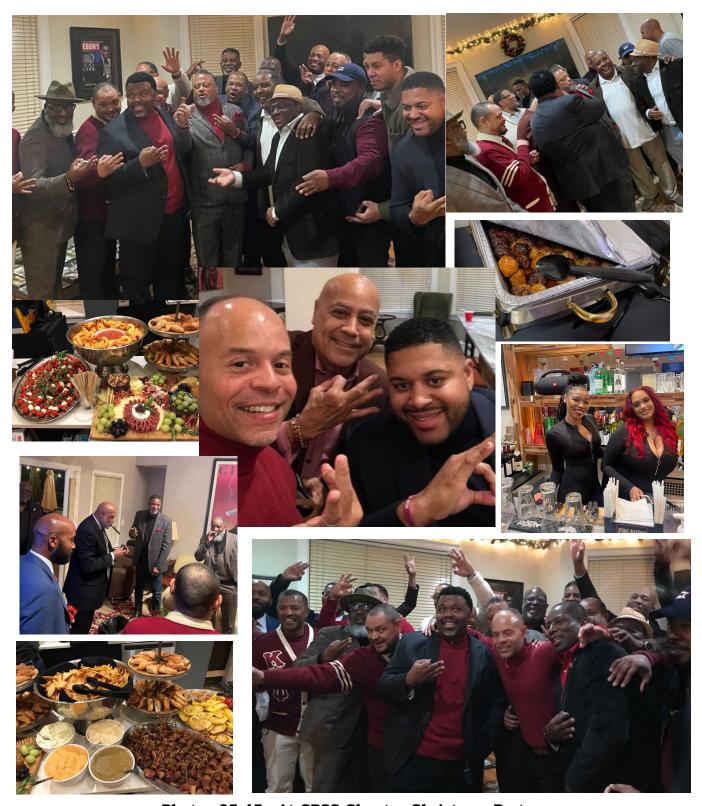

Photos 16-18: At Miss Unity Scholarship Pageant presentation

On December 9, brothers and silhouettes/significant others gathered for the annual **CPSS Chapter Christmas Party.** Brothers Randy Barber and Craig Dean hosted an outstanding event at the Century Club and Brother Tony Heath donated much of the food. Videos are posted on the CPSS Members Only Page on Facebook and on Slack.

Photos 19-27: At CPSS Chapter Christmas Party

Photos 28-36: At CPSS Chapter Christmas Party

Photos 35-45: At CPSS Chapter Christmas Party

On December 10, brothers again participated in a **Food Distribution Community Action/Community Service Project** at Rainbow Community Development Center.