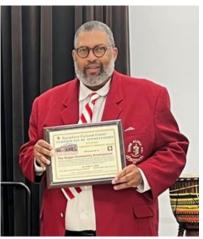

Photo 13: At Learn to Live ~ Brother Ean Vessels with Kappa Leaguers

On December 4, brothers gathered for Events Committee NFL Sunday Watch Party.

Photos 14 & 15: At the NFL Sunday Watch Party

Kappa Community Development Foundation (KCDF), Inc. struck a collaborative agreement to sponsor the **Miss Unity Scholarship Pageant**. The foundation is committed to higher education in our community and KCDF made a \$4,000 annual donation to the scholarship fund. On December 6, the scholarship was awarded to this year's winner, Ms. AaNiah Sanders, Aerospace Engineering Major. KCDF also received a certificate of appreciation from the Nyumburu Cultural Center for awarding the scholarship.