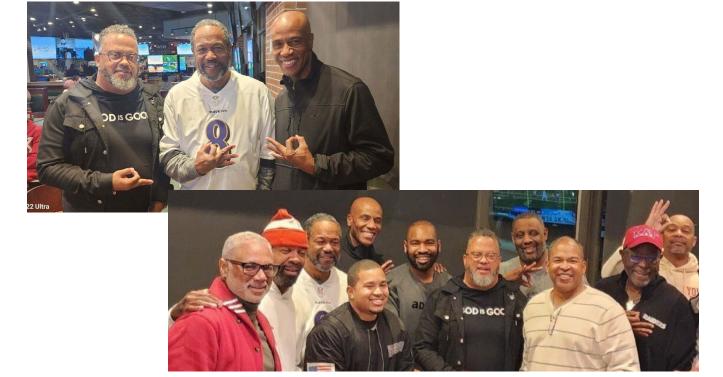

Photo 1: Watch the Yard Screenshot

1

Note: This is our QR code if you want to share the Reclamation and Retention page on the CPSS website with your network.

College Park/Sandy Spring Alumni Chapter Kappa Alpha Psi Fraternity, Inc. P.O. Box 838; College Park MD 20741 reclamation@cpsskapsi.org www.cpsskapsi.org On November 16, 2023, CPSS brothers as well as brothers from Columbia Alumni and Towson-Catonsville Alumni attended our **Thursday Night Football Ravens Watch Party.** Brothers enjoyed food, drinks, fellowship, & fun along with football.

Photos 2-4: At Thursday Night Football Ravens Watch Party

On November 19, 2023, CPSS and Theta-Theta brothers attended the last **UMD Football Tailgate** of the season. Fox's Big Noon Kickoff was on UMD Campus along with the Nupe Tailgate. Last Home Game & Last Nupe Tailgate of the Season. We had Michigan Sigma Chapter Alumni Nupes, Woodbridge Nupes, and Silver Spring Alumni Nupes in the house Fellowshipping.