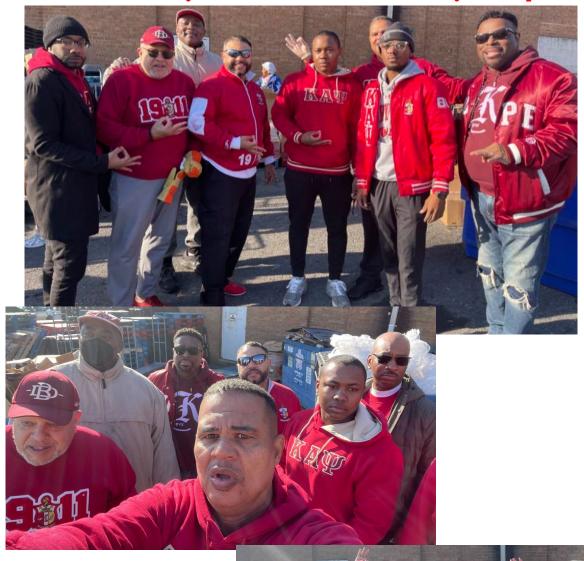

Photos 2-4: At Thursday Night Football Ravens Watch Party

On November 19, 2023, CPSS and Theta-Theta brothers attended the last **UMD Football Tailgate** of the season. Fox's Big Noon Kickoff was on UMD Campus along with the Nupe Tailgate. Last Home Game & Last Nupe Tailgate of the Season. We had Michigan Sigma Chapter Alumni Nupes, Woodbridge Nupes, and Silver Spring Alumni Nupes in the house Fellowshipping.