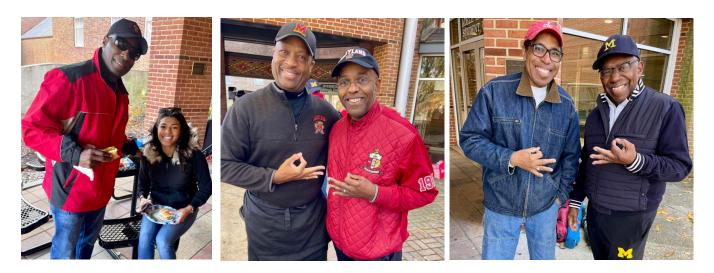

Photos 2-4: At Thursday Night Football Ravens Watch Party

On November 19, 2023, CPSS and Theta-Theta brothers attended the last **UMD Football Tailgate** of the season. Fox's Big Noon Kickoff was on UMD Campus along with the Nupe Tailgate. Last Home Game & Last Nupe Tailgate of the Season. We had Michigan Sigma Chapter Alumni Nupes, Woodbridge Nupes, and Silver Spring Alumni Nupes in the house Fellowshipping.

Photos 5-12: At UMD Football Tailgate

Photos 13-17: At UMD Football Tailgate

Photos 18-20: At UMD Football Tailgate

On November 18, 2023, CPSS brothers and Kappa Leaguers participated in our annual Chapter Thanksgiving Food Distribution Community Service at Rainbow Community Development Center