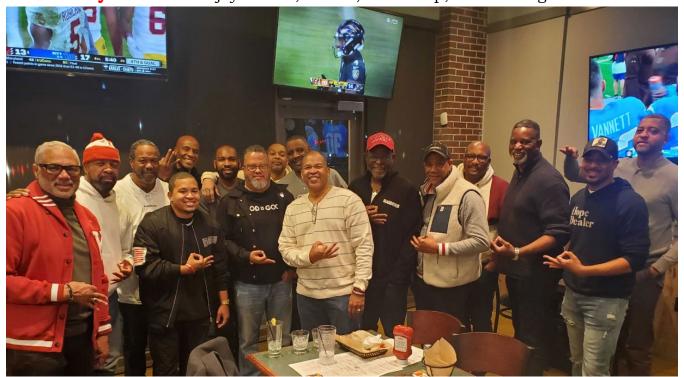

Photo 1: Watch the Yard Screenshot

1

Note: This is our QR code if you want to share the Reclamation and Retention page on the CPSS website with your network.

College Park/Sandy Spring Alumni Chapter Kappa Alpha Psi Fraternity, Inc. P.O. Box 838; College Park MD 20741 reclamation@cpsskapsi.org www.cpsskapsi.org On November 16, 2023, CPSS brothers as well as brothers from Columbia Alumni and Towson-Catonsville Alumni attended our **Thursday Night Football Ravens Watch Party.** Brothers enjoyed food, drinks, fellowship, & fun along with football.

Photos 2-4: At Thursday Night Football Ravens Watch Party

On November 19, 2023, CPSS and Theta-Theta brothers attended the last **UMD Football Tailgate** of the season. Fox's Big Noon Kickoff was on UMD Campus along with the Nupe Tailgate. Last Home Game & Last Nupe Tailgate of the Season. We had Michigan Sigma Chapter Alumni Nupes, Woodbridge Nupes, and Silver Spring Alumni Nupes in the house Fellowshipping.