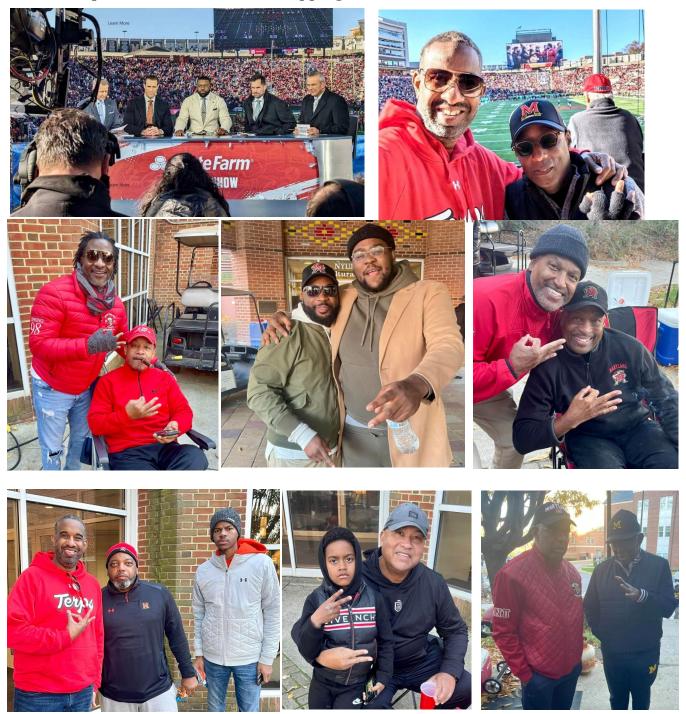

Photos 2-4: At Thursday Night Football Ravens Watch Party

On November 19, 2023, CPSS and Theta-Theta brothers attended the last **UMD Football Tailgate** of the season. Fox's Big Noon Kickoff was on UMD Campus along with the Nupe Tailgate. Last Home Game & Last Nupe Tailgate of the Season. We had Michigan Sigma Chapter Alumni Nupes, Woodbridge Nupes, and Silver Spring Alumni Nupes in the house Fellowshipping.

Photos 5-12: At UMD Football Tailgate

Photos 13-17: At UMD Football Tailgate

Photos 18-20: At UMD Football Tailgate

On November 18, 2023, CPSS brothers and Kappa Leaguers participated in our annual Chapter Thanksgiving Food Distribution Community Service at Rainbow Community Development Center