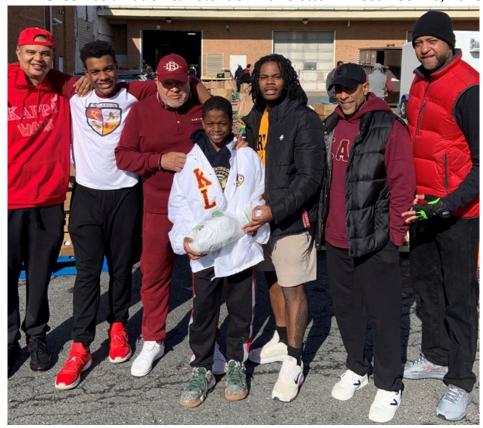

Photo 21: At Thanksgiving Community Service

CPSS Reclamation & Retention Newsletter ~ December 10, 2023

Photo 22: At Thanksgiving Community Service

On November 24, 2023, CPSS brothers & Kappa Leaguers distributed **Thanksgiving Meals** at Gateway Village Senior Community in Capitol Heights

Photo 23: At Thanksgiving Meals Distribution

On December 3, 2023, CPSS brothers along with brothers from other DC metro chapters attended the **Washington Commanders HBCU Game & Tailgate.** 

Photos 24-27: At Washington Commanders HBCU Game & Tailgate