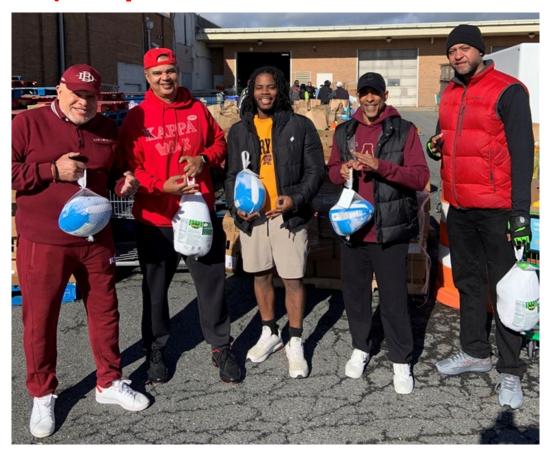

Photo 21: At Thanksgiving Community Service

CPSS Reclamation & Retention Newsletter ~ December 10, 2023

Photo 22: At Thanksgiving Community Service

On November 24, 2023, CPSS brothers & Kappa Leaguers distributed **Thanksgiving Meals** at Gateway Village Senior Community in Capitol Heights

Photo 23: At Thanksgiving Meals Distribution

On December 3, 2023, CPSS brothers along with brothers from other DC metro chapters attended the **Washington Commanders HBCU Game & Tailgate.** 

Photos 24-27: At Washington Commanders HBCU Game & Tailgate