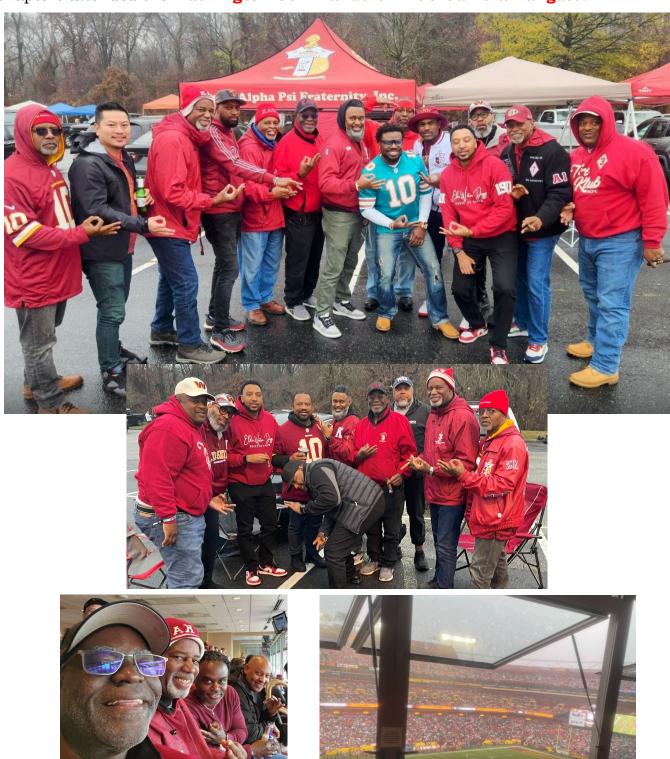

Photo 23: At Thanksgiving Meals Distribution

On December 3, 2023, CPSS brothers along with brothers from other DC metro chapters attended the **Washington Commanders HBCU Game & Tailgate.** 

Photos 24-27: At Washington Commanders HBCU Game & Tailgate